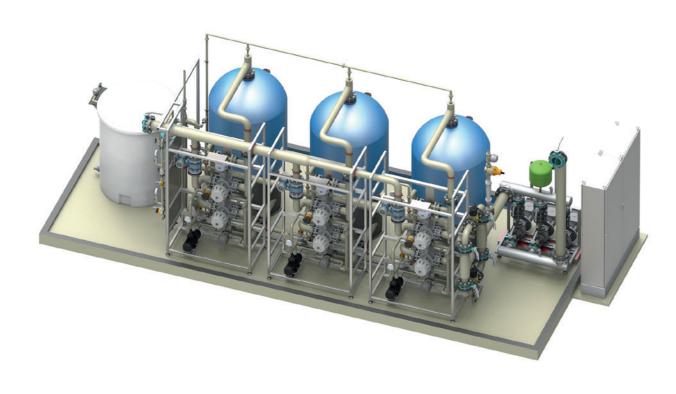

## Water softening

Reutte, Austria

**Kunde** Plansee SE

**System** Generation of softened water of a quality < 0.05 °dH

## **Specifications**

Water softener consisting of three exchangers of 45 m³/h each

Operating mode:

2 exchangers in operation – 1 exchanger in regeneration or standby

## Scope of supply

- Triple pressure booster system, frequency-controlled
- 3 GRP exchangers of 45 m³/h each
- Salt dissolving tank
- Control by Simatic S7 and connection to process control